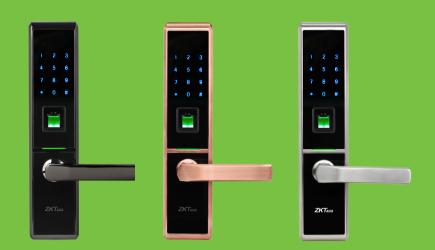

## **TL**100

## Anti-theft Fingerprint lock with touch keypad

- New generation fingerprint recognition algorithm
- Robust and safe anti-theft mortise design
- Wide touch pad screen with tempered glass material
- Voice guide for easier and more convenient use
- With random password for more security
- Illuminated keypad for easy and quick operation after dark
- Various access for your convenience
- fingerprint/password/card/mechanical key
- Idle handle design to prevent from forcible entry

## Specifications

| Materials            | Zinc Alloy                           |
|----------------------|--------------------------------------|
| Fingerprint Capacity | 100                                  |
| Password Capacity    | 2                                    |
| Card Capacity        | 100                                  |
| Backset              | 63 mm                                |
| Power Supply         | 8xAA Alkaline battery (NOT supplied) |
| Battery life         | Over 8000 times (approx1 year)       |
| Door Thickness       | 45-50 mm (Standard)                  |
|                      | 50-65 mm (Standard)                  |
|                      | 65-75 mm (Standard)                  |
|                      | 75-90 mm (Optional)                  |
| Color Type           | Dark Nickel/Red Copper/Gun Black     |