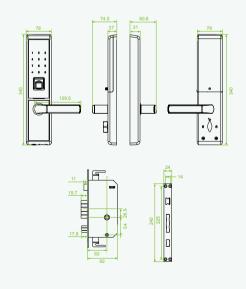

|
|----------------------|--------------------------------------|
| Fingerprint Capacity | 100                                  |
| Password Capacity    | 2                                    |
| Card Capacity        | 100                                  |
| Backset              | 63 mm                                |
| Power Supply         | 8xAA Alkaline battery (NOT supplied) |
| Battery life         | Over 8000 times (approx1 year)       |
| Door Thickness       | 45-50 mm (Standard)                  |
|                      | 50-65 mm (Standard)                  |
|                      | 65-75 mm (Standard)                  |
|                      | 75-90 mm (Optional)                  |
| Color Type           | Dark Nickel/Red Copper/Gun Black     |

## Dimensions (mm)